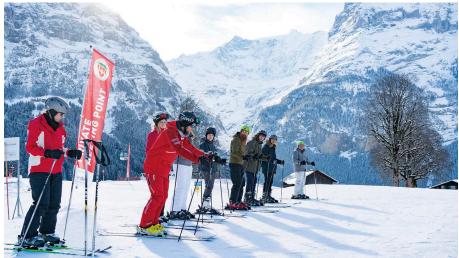

#### Learn to ski in the Swiss Alps

Have you always fancied learning how to ski, surrounded by snow-covered mountains? Book a beginner's package at Outdoor Switzerland and go to the bodmiARENA in Grindelwald. Your skiing lessons will take place against the imposing backdrop of the north face of the Eiger.

Outdoor Switzerland's Beginner's Ski Package is the just what you need if you're skiing for the first time. Depart from Interlaken to the bodmiARENA in Grindelwald. This beginner's area is situated in the middle of the Bernese Oberland, with views of the snow-covered Swiss Alps. The package includes the hire of ski equipment, including ski boots and a helmet, as well as a day pass for the bodmiARENA. You can look forward to five hours of professional skiing lessons surrounded by imposing mountain scenery. Have fun taking your first turns on a ski slope!

#### Your highlights at a glance

- Beginner's package for those wishing to try skiing for the first time
- Ski surrounded by snow-covered mountains in the Bernese Oberland
- Professional training by a skiing instructor
- Includes return transport from Interlaken
- · Includes hire of skis, boots, helmet and a one-day ski pass