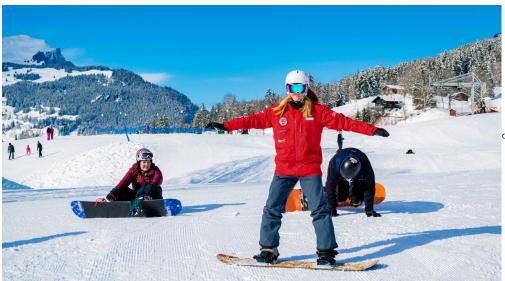

#### Learn to ski in the Swiss Alps

Have you always fancied learning how to ski, surrounded by snow-covered mountains? Book a beginner's package at Outdoor Switzerland and go to the bodmiARENA in Grindelwald. Your skiing lessons will take place against the imposing backdrop of the north face of the Eiger.

Outdoor Switzerland's Beginner's Ski Package is the just what you need if you're skiing for the first time. Depart from Interlaken to the bodmiARENA in Grindelwald. This beginner's area is situated in the middle of the Bernese Oberland, with views of the snow-covered Swiss Alps. The package includes the hire of ski equipment, including ski boots and a helmet, as well as a day pass for the bodmiARENA. You can look forward to five hours of professional skiing lessons surrounded by imposing mountain scenery. Have fun taking your first turns on a ski slope!