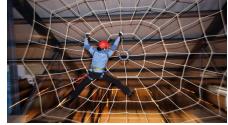

### Climbing adventures, whatever the weather

Tackle five different courses with 40 elements in Europe's largest indoor rope park. Overcome huge icicles or fly through the air with your haul bag. Regardless of whether you are a beginner or an expert, different routes are available to suit every fitness level. In Grindelwald you can climb whatever the weather.

Were you intending to go on a day trip to the mountain and but had to put it on hold due to the weather? Get your things and head to Grindelwald, where you'll find Europe's largest indoor rope park the sports centre. Start off on the "West Wall", which is ideal for beginners. As soon as you feel secure enough, tackle the "White Spider", the "Flying Tour" or the "Middle Wall". As a reward, you can abseil down the "Eiger North Face" at the end.