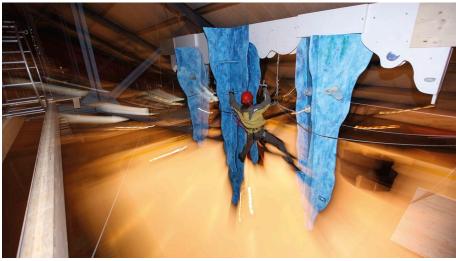

### Climbing adventures, whatever the weather

Tackle five different courses with 40 elements in Europe's largest indoor rope park. Overcome huge icicles or fly through the air with your haul bag. Regardless of whether you are a beginner or an expert, different routes are available to suit every fitness level. In Grindelwald you can climb whatever the weather.

Were you intending to go on a day trip to the mountain and but had to put it on hold due to the weather? Get your things and head to Grindelwald, where you'll find Europe's largest indoor rope park the sports centre. Start off on the "West Wall", which is ideal for beginners. As soon as you feel secure enough, tackle the "White Spider", the "Flying Tour" or the "Middle Wall". As a reward, you can abseil down the "Eiger North Face" at the end.