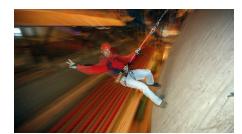

### Climbing adventures, whatever the weather

Tackle five different courses with 40 elements in Europe's largest indoor rope park. Overcome huge icicles or fly through the air with your haul bag. Regardless of whether you are a beginner or an expert, different routes are available to suit every fitness level. In Grindelwald you can climb whatever the weather.

Were you intending to go on a day trip to the mountain and but had to put it on hold due to the weather? Get your things and head to Grindelwald, where you'll find Europe's largest indoor rope park the sports centre. Start off on the "West Wall", which is ideal for beginners. As soon as you feel secure enough, tackle the "White Spider", the "Flying Tour" or the "Middle Wall". As a reward, you can abseil down the "Eiger North Face" at the end.