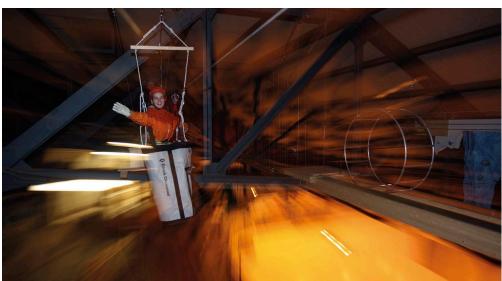

### Climbing adventures, whatever the weather

Tackle five different courses with 40 elements in Europe's largest indoor rope park. Overcome huge icicles or fly through the air with your haul bag. Regardless of whether you are a beginner or an expert, different routes are available to suit every fitness level. In Grindelwald you can climb whatever the weather.

Were you intending to go on a day trip to the mountain and but had to put it on hold due to the weather? Get your things and head to Grindelwald, where you'll find Europe's largest indoor rope park the sports centre. Start off on the "West Wall", which is ideal for beginners. As soon as you feel secure enough, tackle the "White Spider", the "Flying Tour" or the "Middle Wall". As a reward, you can abseil down the "Eiger North Face" at the end.