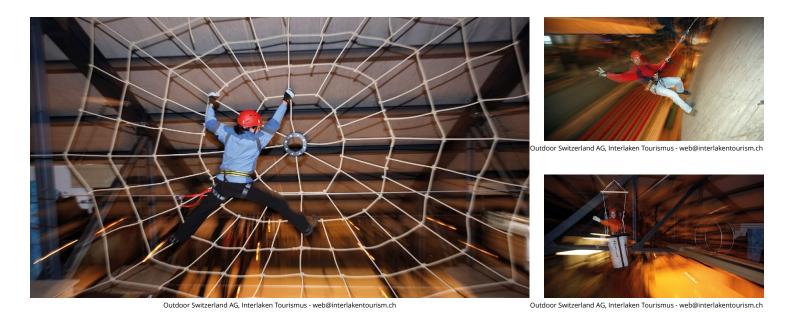

### Climbing adventures, whatever the weather

Tackle five different courses with 40 elements in Europe's largest indoor rope park. Overcome huge icicles or fly through the air with your haul bag. Regardless of whether you are a beginner or an expert, different routes are available to suit every fitness level. In Grindelwald you can climb whatever the weather.

Were you intending to go on a day trip to the mountain and but had to put it on hold due to the weather? Get your things and head to Grindelwald, where you'll find Europe's largest indoor rope park the sports centre. Start off on the "West Wall", which is ideal for beginners. As soon as you feel secure enough, tackle the "White Spider", the "Flying Tour" or the "Middle Wall". As a reward, you can abseil down the "Eiger North Face" at the end.