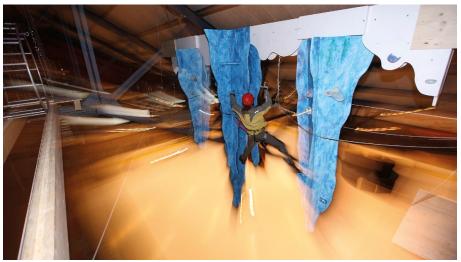

### Climbing adventures, whatever the weather

Tackle five different courses with 40 elements in Europe's largest indoor rope park. Overcome huge icicles or fly through the air with your haul bag. Regardless of whether you are a beginner or an expert, different routes are available to suit every fitness level. In Grindelwald you can climb whatever the weather.

Were you intending to go on a day trip to the mountain and but had to put it on hold due to the weather? Get your things and head to Grindelwald, where you'll find Europe's largest indoor rope park the sports centre. Start off on the "West Wall", which is ideal for beginners. As soon as you feel secure enough, tackle the "White Spider", the "Flying Tour" or the "Middle Wall". As a reward, you can abseil down the "Eiger North Face" at the end.