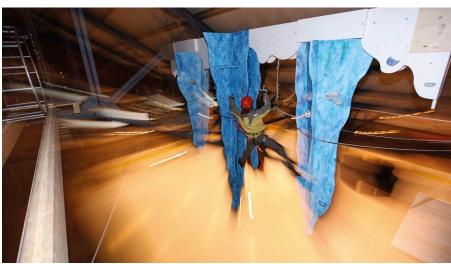

# **Grindelwald Indoor Rope Park**

Outdoor Switzerland AG, Interlaken Tourismus - web@interlakentourism.ch

Climbing adventures, whatever the weather

Tackle five different courses with 40 elements in Europe's largest indoor rope park. Overcome huge icicles or fly through the air with your haul bag. Regardless of whether you are a beginner or an expert, different routes are available to suit every fitness level. In Grindelwald you can climb whatever the weather.

Were you intending to go on a day trip to the mountain and but had to put it on hold due to the weather? Get your things and head to Grindelwald, where you'll find Europe's largest indoor rope park the sports centre. Start off on the "West Wall", which is ideal for beginners. As soon as you feel secure enough, tackle the "White Spider", the "Flying Tour" or the "Middle Wall". As a reward, you can abseil down the "Eiger North Face" at the end.