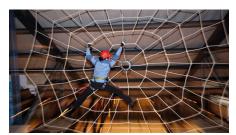

# **Grindelwald Indoor Rope Park**

Outdoor Switzerland AG, Interlaken Tourismus - web@interlakentourism.ch

Climbing adventures, whatever the weather

Tackle five different courses with 40 elements in Europe's largest indoor rope park. Overcome huge icicles or fly through the air with your haul bag. Regardless of whether you are a beginner or an expert, different routes are available to suit every fitness level. In Grindelwald you can climb whatever the weather.

Were you intending to go on a day trip to the mountain and but had to put it on hold due to the weather? Get your things and head to Grindelwald, where you'll find Europe's largest indoor rope park the sports centre. Start off on the "West Wall", which is ideal for beginners. As soon as you feel secure enough, tackle the "White Spider", the "Flying Tour" or the "Middle Wall". As a reward, you can abseil down the "Eiger North Face" at the end.