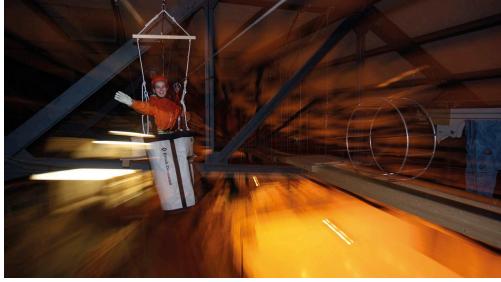

# **Grindelwald Indoor Rope Park**

Outdoor Switzerland AG, Interlaken Tourismus - web@interlakentourism.ch

Climbing adventures, whatever the weather

Tackle five different courses with 40 elements in Europe's largest indoor rope park. Overcome huge icicles or fly through the air with your haul bag. Regardless of whether you are a beginner or an expert, different routes are available to suit every fitness level. In Grindelwald you can climb whatever the weather.

Were you intending to go on a day trip to the mountain and but had to put it on hold due to the weather? Get your things and head to Grindelwald, where you'll find Europe's largest indoor rope park the sports centre. Start off on the "West Wall", which is ideal for beginners. As soon as you feel secure enough, tackle the "White Spider", the "Flying Tour" or the "Middle Wall". As a reward, you can abseil down the "Eiger North Face" at the end.