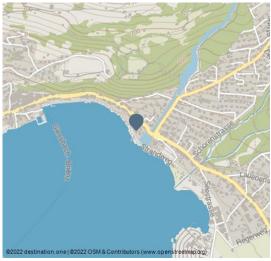

# Playground Max Buri house, Brienz

children's / water playground | Disability Access |

summer





### **Features:**

## **Eligibility**

for Children of the age of 0-3, for Children of the age of 3-6, for Children of the age of 6-10, for Children of the age of 10 upwards

# Other Furnishing/Equipment

Children's Playground (outdoors)

### Address:

Hauptstrasse 190 3855 Brienz

★ www.brienz.ch/

#### **Author:**

Interlaken Tourismus mail@interlakentourism.ch

# Organisation:

Tourismus-Organisation Interlaken (TOI) mail@interlakentourism.ch



Source: destination.one ID: p 100078816 Last changed on 20.03.2024, 13:22