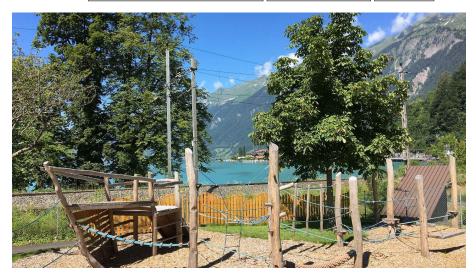

# Playground Max Buri house, Brienz

children's / water playground | Disability Access |

summer

# Other Furnishing/Equipment

Children's Playground (outdoors)