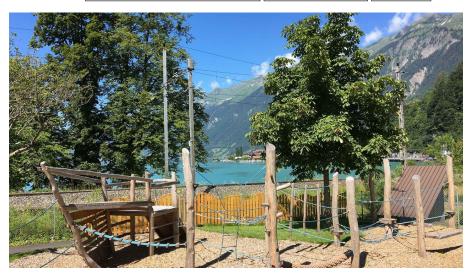

# Playground Max Buri house, Brienz

children's / water playground | Disability Access |

summer

### Other Furnishing/Equipment

Children's Playground (outdoors)