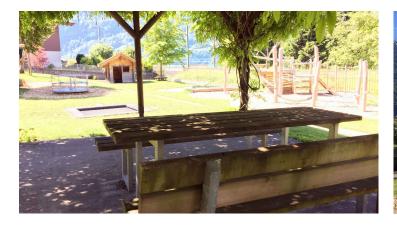

# Playground Max Buri house, Brienz

children's / water playground | Disability Access |

summer