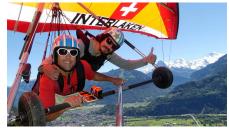

## Discover the true feeling of freedom on a tandem flight

Hang gliding over Interlaken, you'll feel as if you have wings. Experience total joy as you fly over Interlaken, admiring its alpine and lake landscapes. You will be accompanied by a professional tandem pilot.

The Hang Gliding Interlaken tandem pilot picks you up either at the landing site in the centre of Interlaken or at the train station. You then take the bus together to the take-off site in Beatenberg, where the hang glider is prepared for take-off. After a pre-flight briefing, it's time to get going. Once in the air, you will enjoy wonderful views of Lake Thun and Lake Brienz as well as the Eiger, Mönch and Jungfrau. The flight lasts about 10 to 20 minutes, followed by a gentle landing on wheels in Interlaken. It's an experience that will leave you with great memories for a long time to come.