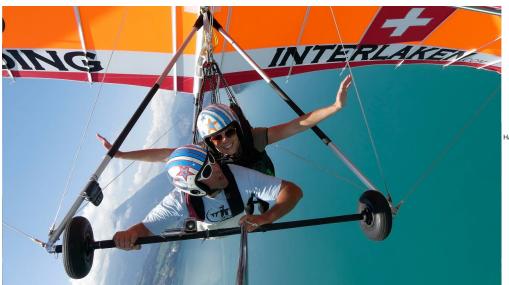

## Discover the true feeling of freedom on a tandem flight

Hang gliding over Interlaken, you'll feel as if you have wings. Experience total joy as you fly over Interlaken, admiring its alpine and lake landscapes. You will be accompanied by a professional tandem pilot.

The Hang Gliding Interlaken tandem pilot picks you up either at the landing site in the centre of Interlaken or at the train station. You then take the bus together to the take-off site in Beatenberg, where the hang glider is prepared for take-off. After a pre-flight briefing, it's time to get going. Once in the air, you will enjoy wonderful views of Lake Thun and Lake Brienz as well as the Eiger, Mönch and Jungfrau. The flight lasts about 10 to 20 minutes, followed by a gentle landing on wheels in Interlaken. It's an experience that will leave you with great memories for a long time to come.