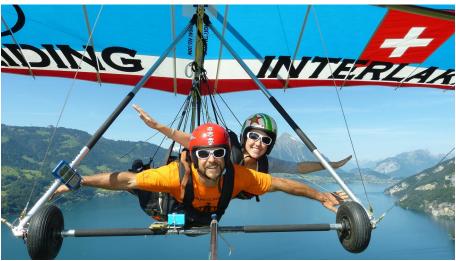

## Discover the true feeling of freedom on a tandem flight

Hang gliding over Interlaken, you'll feel as if you have wings. Experience total joy as you fly over Interlaken, admiring its alpine and lake landscapes. You will be accompanied by a professional tandem pilot.

The Hang Gliding Interlaken tandem pilot picks you up either at the landing site in the centre of Interlaken or at the train station. You then take the bus together to the take-off site in Beatenberg, where the hang glider is prepared for take-off. After a pre-flight briefing, it's time to get going. Once in the air, you will enjoy wonderful views of Lake Thun and Lake Brienz as well as the Eiger, Mönch and Jungfrau. The flight lasts about 10 to 20 minutes, followed by a gentle landing on wheels in Interlaken. It's an experience that will leave you with great memories for a long time to come.