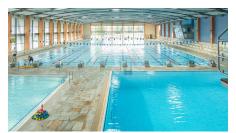

## Swimming, splashing, wave bathing, playing on more than 3,000 m<sup>2</sup> of water surface.

Swimming, jumping, sliding, splashing: BadeLand Wolfsburg, one of the most modern and largest leisure pools in Germany, offers a unique range of games, fun and sports on 22,000 m<sup>2</sup>. Waterlovers will get their money's worth in the wave pool, in the water play garden, on the giant slide or in the current flow system.