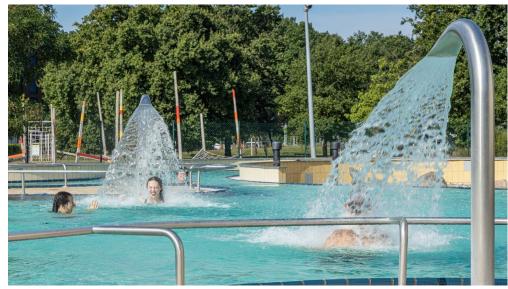

## Swimming, splashing, wave bathing, playing on more than 3,000 m<sup>2</sup> of water surface.

Swimming, jumping, sliding, splashing: BadeLand Wolfsburg, one of the most modern and largest leisure pools in Germany, offers a unique range of games, fun and sports on 22,000 m<sup>2</sup>. Waterlovers will get their money's worth in the wave pool, in the water play garden, on the giant slide or in the current flow system.