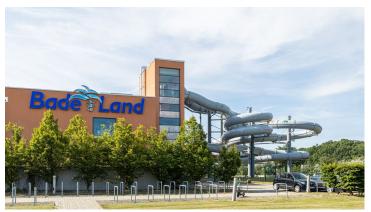

## Swimming, splashing, wave bathing, playing on more than 3,000 m<sup>2</sup> of water surface.

Swimming, jumping, sliding, splashing: BadeLand Wolfsburg, one of the most modern and largest leisure pools in Germany, offers a unique range of games, fun and sports on 22,000 m<sup>2</sup>. Waterlovers will get their money's worth in the wave pool, in the water play garden, on the giant slide or in the current flow system.