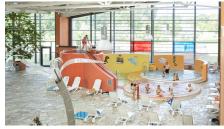

## Swimming, splashing, wave bathing, playing on more than 3,000 m<sup>2</sup> of water surface.

Swimming, jumping, sliding, splashing: BadeLand Wolfsburg, one of the most modern and largest leisure pools in Germany, offers a unique range of games, fun and sports on 22,000 m<sup>2</sup>. Waterlovers will get their money's worth in the wave pool, in the water play garden, on the giant slide or in the current flow system.