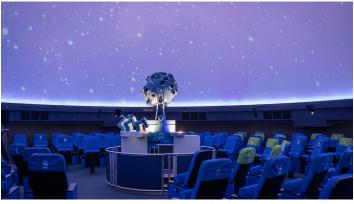

## **Simply galactic**

A visit to the Wolfsburg Planetarium is an unforgettable experience for both young and old fans of the universe. In the 360° cinema you can experience spectacular film events from unusual perspectives. Thanks to changing film highlights and a variety of exciting programmes, a visit to the planetarium always offers a new and surprisingly different experience.