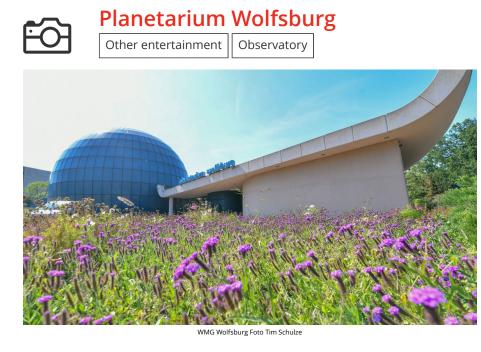

## **Simply galactic**

A visit to the Wolfsburg Planetarium is an unforgettable experience for both young and old fans of the universe. In the 360° cinema you can experience spectacular film events from unusual perspectives. Thanks to changing film highlights and a variety of exciting programmes, a visit to the planetarium always offers a new and surprisingly different experience.