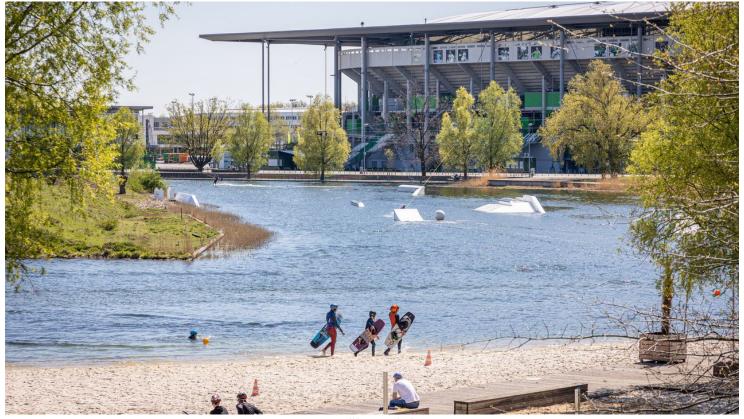

## WakePark Wolfsburg

Water sports

Other sport, leisure and activities

Centrally located and only a ten-minute walk from the city centre, the WakePark Wolfsburg is perhaps the most beautiful water ski centre in Germany. At 568 metres in length, it is the only six-mast facility on a perfect artificial lake in Europe. The towing conditions and angles have been optimised for wakeboarding. Thanks to its six masts, the facility is very tight and ideal for jumps and tricks. Due to the moderate lap length and obtuse angles (hexagonal instead of pentagonal), the cableway is also ideal for beginners and children. An island prevents the formation of waves, to ensure that the water's surface stays smooth.

The water depth of 1.20 m (1.80 m in the starting area) offers sufficient protection in the event of falls and unsuccessful jumps. That means that you can stand comfortably anywhere in the lake and reach the shore without needing to swim. Another plus point is that the water warms up quickly and has a pleasant temperature as early as spring.