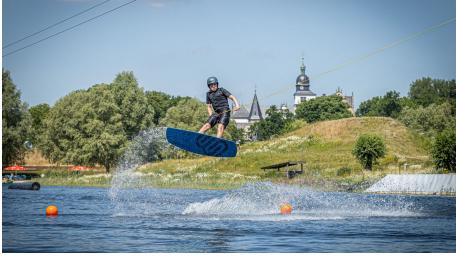

## WakePark Wolfsburg

Water sports

Other sport, leisure and activities

Centrally located and only a ten-minute walk from the city centre, the WakePark Wolfsburg is perhaps the most beautiful water ski centre in Germany. At 568 metres in length, it is the only six-mast facility on a perfect artificial lake in Europe. The towing conditions and angles have been optimised for wakeboarding. Thanks to its six masts, the facility is very tight and ideal for jumps and tricks. Due to the moderate lap length and obtuse angles (hexagonal instead of pentagonal), the cableway is also ideal for beginners and children. An island prevents the formation of waves, to ensure that the water's surface stays smooth.

The water depth of 1.20 m (1.80 m in the starting area) offers sufficient protection in the event of falls and unsuccessful jumps. That means that you can stand comfortably anywhere in the lake and reach the shore without needing to swim. Another plus point is that the water warms up quickly and has a pleasant temperature as early as spring.