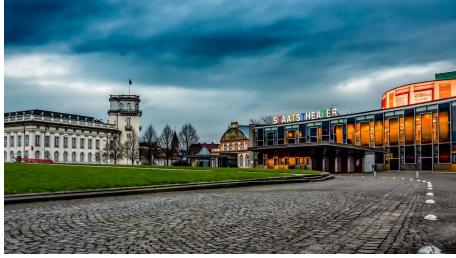

## **State Theatre**

theater and variety

MeineCardPlus leisure activity

The Staatstheater Kassel comprises opera, concert, drama, dance and the Junges Staatstheater.

The Staatstheater Kassel with its opera house and playhouse has been located on Friedrichsplatz since 1959. In 1983, the "Theater im Fridericianum", or "tif" for short, was added as a studio stage with 99 seats. Around 500 staff on and off stage ensure that the audience is offered a programme of a high artistic standard every season. 30 new productions in music theatre, drama, dance theatre, children's and youth theatre, as well as symphony, chamber, family, schoolchildren's and special concerts form a wide range of offerings year after year.