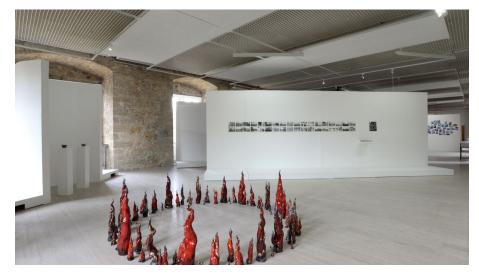

## Kunstverein Wolfsburg e. V.

Gallery

Art museum

The Kunstverein Wolfsburg was founded in 1959. The institution sees itself as a platform for current themes in art, with the aim of also appealing to young people interested in art.