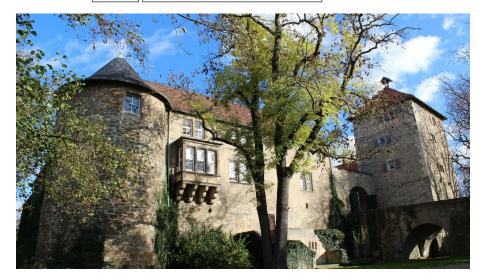

## **Burg Neuhaus**

Castle

Castle museum/Burgmuseum

Embedded in beautiful nature and partly surrounded by an enchanting pond lies the historic moated fortress of Neuhaus (Burg Neuhaus) – built in the 14th century – in the immediate vicinity of the city of Wolfsburg. The history of the fortress comes alive again in the museum in the round tower, which was opened in 1986.