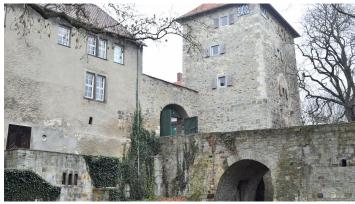

## **Burg Neuhaus**

Castle

Castle museum/Burgmuseum

Embedded in beautiful nature and partly surrounded by an enchanting pond lies the historic moated fortress of Neuhaus (Burg Neuhaus) – built in the 14th century – in the immediate vicinity of the city of Wolfsburg. The history of the fortress comes alive again in the museum in the round tower, which was opened in 1986.