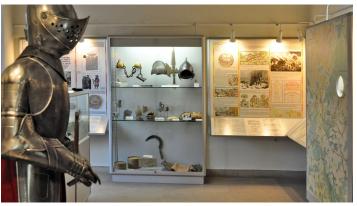

## **Burg Neuhaus**

Castle

Castle museum/Burgmuseum

Embedded in beautiful nature and partly surrounded by an enchanting pond lies the historic moated fortress of Neuhaus (Burg Neuhaus) – built in the 14th century – in the immediate vicinity of the city of Wolfsburg. The history of the fortress comes alive again in the museum in the round tower, which was opened in 1986.