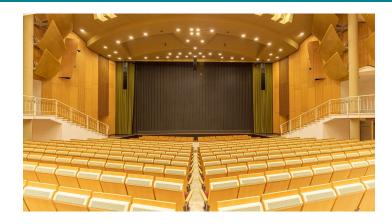

## **Scharoun Theater Wolfsburg**

Theatre

The theatre, designed by the star architect Hans Scharoun from Berlin, is one of the largest German theatres with around 800 seats and 120 standing places. Because of its shape and the aesthtic design of its interiors it does not only attract architecture enthusiasts from all over the world. The Scharoun Theater Wolfsburg also offers an extraordinary and varied programme.