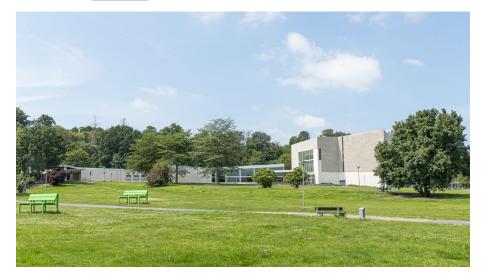

## **Scharoun Theater Wolfsburg**

Theatre

The theatre, designed by the star architect Hans Scharoun from Berlin, is one of the largest German theatres with around 800 seats and 120 standing places. Because of its shape and the aesthtic design of its interiors it does not only attract architecture enthusiasts from all over the world. The Scharoun Theater Wolfsburg also offers an extraordinary and varied programme.