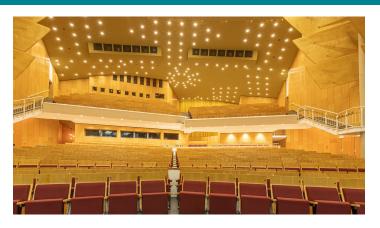

## **Scharoun Theater Wolfsburg**

Theatre

The theatre, designed by the star architect Hans Scharoun from Berlin, is one of the largest German theatres with around 800 seats and 120 standing places. Because of its shape and the aesthtic design of its interiors it does not only attract architecture enthusiasts from all over the world. The Scharoun Theater Wolfsburg also offers an extraordinary and varied programme.