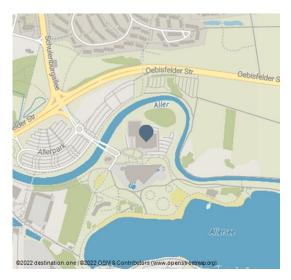

## Eisarena Wolfsburg

Ice skating/ice rink

Following extensive renovation work, the old ice palace was transformed into a modern ice arena in 2006. The EisArena offers ideal conditions for the Grizzlys Wolfsburg's games and training sessions. The arena seats 4,500 spectators. On days when the Grizzlys are not playing, the ice rink is opened for public skating and the ice disco.

## **Address:**

38448 Wolfsburg