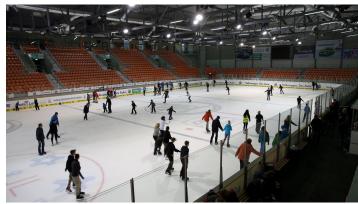

## Eisarena Wolfsburg

Ice skating/ice rink

Following extensive renovation work, the old ice palace was transformed into a modern ice arena in 2006. The EisArena offers ideal conditions for the Grizzlys Wolfsburg's games and training sessions. The arena seats 4,500 spectators. On days when the Grizzlys are not playing, the ice rink is opened for public skating and the ice disco.