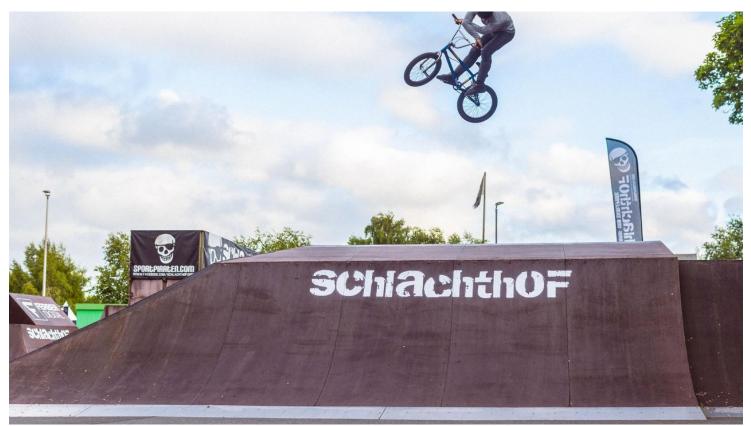

## BMX- AND SKATERPARK THE SPORTS PIRATES CAPTURE THE NORTH

This youth park is one of the biggest BMX and skateparks in Europe. Kids of all ages, young adults and families like to visit the park when the weather is good. The spectacular tricks performed by young people even attract older audiences to the park. Schlachthof is an extracurricular place of learning, and these sports pirates are well equipped. BMX bikes, skateboards and the appropriate equipment is also available for rent at a low cost. In addition to the park's daily operations, the sports pirates and their partners often host multiple-day events. Schlachthof is a youth park for the whole family.