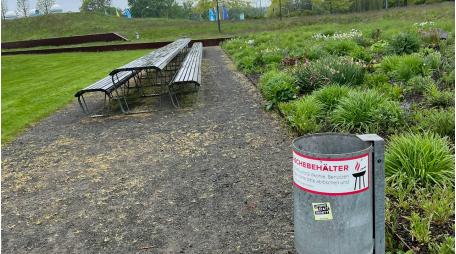

## Barbecue area at the Wolfsburg skate park

Would you like to enjoy a barbecue with friends, family or colleagues in a relaxed lakeside atmosphere? Then the Allerpark is the right place for you.

As every visitor enjoys a clean Allerpark, please either take your rubbish home with you or dispose of it in the local rubbish bins. There are bins for disposing of barbecue ashes at the designated points.

You do not need to register for the barbecue, you can simply come to the Allerpark, find a nice spot and make yourself comfortable.

It is not possible to reserve a barbecue area.

You can find an overview of the designated stations on the overview map. We reserve the right to make changes in the event of prolonged dry weather.