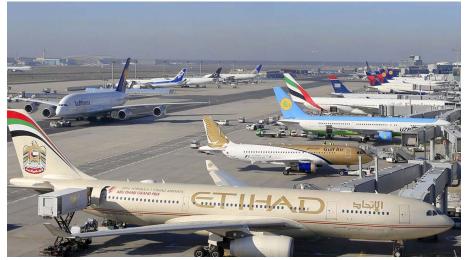

# Flughafen Frankfurt (Frankfurt Airport)

Viewpoint

Airport

Flughafen Fraport AG - © Fraport AG

Fraport AG is one of the leading players in the global airport business. Fraport's portfolio of companies spans four continents with activities at 31 airports worldwide.

Fraport's home-base Frankfurt Airport (FRA) is strategically located in the heart of Europe at the junction of vital intermodal road, rail and air networks. The surrounding Frankfurt Rhine-Main-Neckar region serves as an economic powerhouse and logistics hub for Europe and the world. In 2019, FRA welcomed more than 70.5 million passengers and handled 2.1 million metric tons of cargo. Only 18.8 million passengers traveled through FRA in 2020, due to the Covid-19 pandemic. Cargo volumes still reached nearly 2.0 million metric tons in 2020.