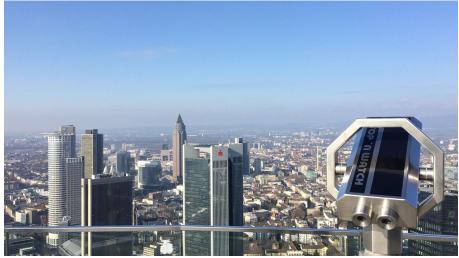

# Main Tower with Observation Platform

Skyscraper

Famous Building

Viewpoint

Lookout Tower

MAIN TOWER Aussicht visitfrankfurt Petra Winter IMG 3483 - © #visitfrankfurt, Petra Winter

The Main Tower invites the general public to visit its rooftop observation platform, where they are met by a spectacular panoramic view of Frankfurt and the surrounding region some 200 metres above the city streets.

The tower was designed by the architect's office Schweger und Partner and completed in 2000. A highlight for every urban explorer!