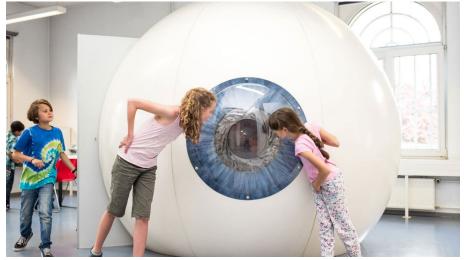

### ... question, explore and understand.

There is one thing that can't be found in the EXPERIMINTA ScienceCenter: signs saying "Don't touch!" In fact touching is requested. More than 130 experimental stations from physics, mathematics, technology and computer science invite you to try out. Everyone becomes a little explorer. You can rest on a fakir's bed with hundreds of nails or playing the violin on singing iron plates. Particularly impressive spectacles are offered by the science shows, which take place several times a month. There you can see some really impressive experiments - from the fire tornado to ice-cold soap bubbles.