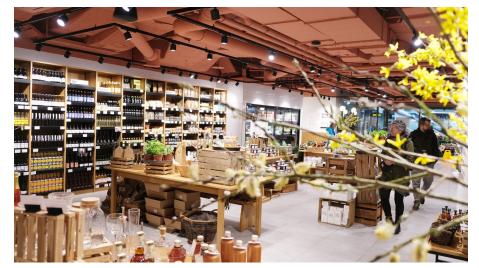

### 365 days market

365 days a year of fresh, regional and seasonal shopping. The centrally located market hall directly in Lucerne's main railway station offers market-fresh food every day. Everything you buy here comes exclusively from Switzerland and is produced as close as possible. The exquisite range of products fulfils the wishes of customers, from breakfast and take-away offers for lunch to an aperitif in the evening or recipe inspiration for dinner. And the most sustainable aspect of the whole concept is that what doesn't end up in the shopping bags is recycled to fight food waste.