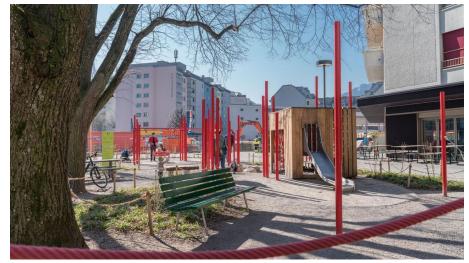

# The Bleichergärtli is located in Lucerne's Neustadt. In the heart of the residential quarter, this little oasis stands out.

The newly designed playground offers plenty of space to climb, do gymnastics and romp around. Next to it, cafés and restaurants invite you to take a break. The park is also suitable for a game of ping-pong or to soak up some sun on one of the many park benches in the Bleichergärtli during the lunch break. Shopping facilities are within walking distance and there is a public toilet facility right next to the playground.