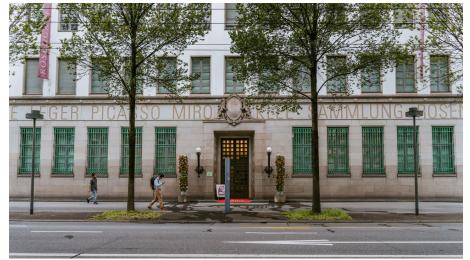

## **Museum Rosengart Collection**

Rosengart Collection Front View - © Luzern Tourismus Laila Bosco

# The Museum Rosengart Collection possesses works by Pablo Picasso, Paul Klee and other Impressionist and Classical Modernist artists.

The Rosengart Collection began life as the private collection of the art dealer Siegfried Rosengart (1894–1985) and his daughter, Angela. In 1992, Angela Rosengart established the Rosengart Foundation to put the works in her private collection on public display. In 2002, the collection opened in the former premises of the Swiss National Bank. The collection, together with the grande dame of art, Angela Rosengart, are known quantities on the international art scene: the Lucerne-born art dealer features in no fewer than five portraits by Pablo Picasso, who was a personal friend.