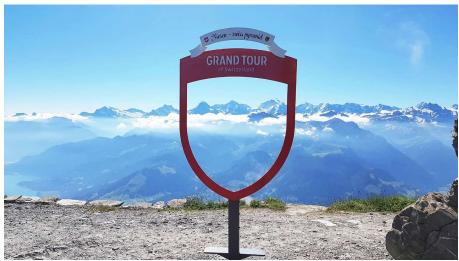

From here, it is just a few steps along an easy path to the viewing platform and the photo spot, where visitors will see the peaks of Eiger, Mönch and Jungfrau in the background. A short stroll from the photo spot then brings you to the Berghaus Niesen Kulm restaurant, where culinary delights await.