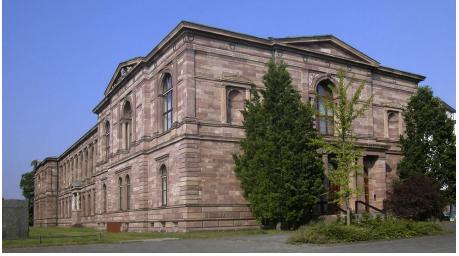

# **New gallery**

exhibition

MeineCardPlus leisure activity

Located on the Schöne Aussicht with a view over the Karlsaue, the Neue Galerie houses the municipal and state art collections. A highlight is the permanent exhibition "about: documenta". Immerse yourself in the history of the internationally important exhibition series.

From classical modernism to documenta art

Located on the Schöne Aussicht with a view over the Karlsaue, the Neue Galerie houses the municipal and state art collections. On display are paintings, sculptures and new media from around 1800 to the present day. The centrepiece of the museum is a room furnished by Joseph Beuys himself with his works. The permanent exhibition "about documenta" is a perfect complement to this. Original works from past documenta exhibitions are on display in several rooms.