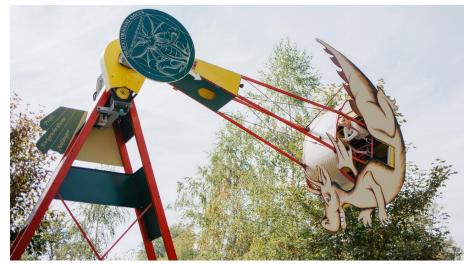

#### The Schongiland family park in the heart of Switzerland welcomes you!

The colourful Schongiland play, fun and adventure park between Aesch (LU) and Muri (AG) offers everything a (child's) heart desires: hang-gliding swing, Schongi loop, butterfly and much more. The highlight is the 380-metre-long summer toboggan run - the only covered and thus weatherproof run of its kind.