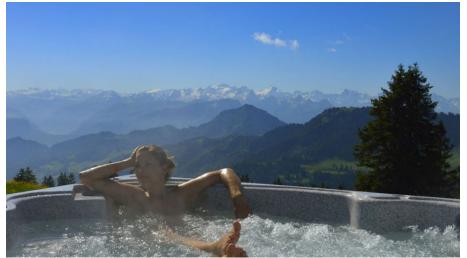

# Chäserenholz Alpine wellness

Unhekann

Relax, refresh, rejuvenate: in addition to its wealth of cheese, Alp Chäserenholz also offers a range of spa treatments with spectacular mountain views.

A whey bath in a wooden barrel, the outdoor whirlpool and Alpine sauna are ideal for escaping the stress of everyday life and unwinding in pristine natural surroundings, or for relaxing tired muscles after a challenging hike. Pure R&R in the Alps.