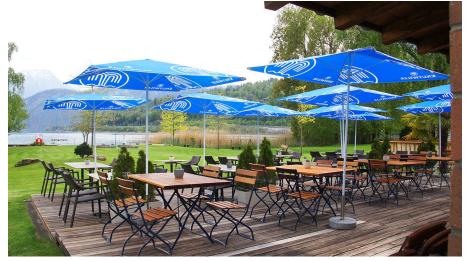

# **Seebad Horw**

Here you can swim and relax with a fantastic view of the mountains. The playgrounds, sunbathing areas and sandy beach give the outdoor bathing facility a family atmosphere.

#### Infrastructure

- · Bathing area with child-friendly sandy beach
- · Safe access to the lake
- · Playground and sunbathing area
- · 1- and 3-metre diving tower in the lake
- · Raft
- · Beach volleyball pitch
- · Ping-pong
- · Changing rooms, toilets, hot showers
- · Kiosk serving food and drinks