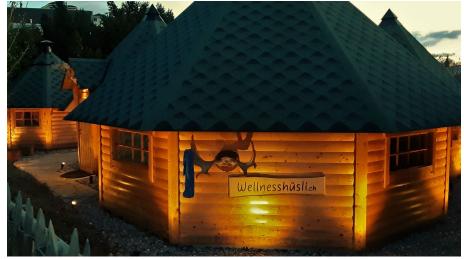

#### Facility

The small, detached wellness facility is inspired by the Nordic style of the kotas.

The three kotas built next to each other are designed for a maximum of four guests at a time. They include a sheltered outdoor area.

The interior of the octagonal rooms was finished in the finest, natural Swiss stone pine wood with a log cabin look which gives them a very special ambience with a very pleasant smell.