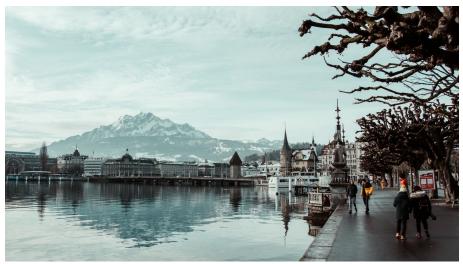

# Lucerne lakeside promenade

Lake promenade in autumn - © Luzern Tourismus, Yves Eberli

# The walk from the station alongside the lake to the Hotel Seeburg takes 50 minutes. This walk leads past the landing stages and over the bridge to arrive at Lucerne's lakeside promenade.

The best-known sections of the promenade are the Schweizerhofquai and Nationalquai. Between them is the Kurplatz with its music pavilion. Play boccia in front of the pavilion in summer, listen to concerts or enjoy the sunshine and the views of the Pilatus and the KKL Luzern.

Beyond the Kurplatz, you pass the Grand Hotel National and Casino Luzern to reach the Seebad swimming pool, then continue alongside the Mandarin Oriental Palace via Carl-Spitteler-Quai and Luzernquai to arrive at the Swiss Museum of Transport. Keep following the promenade alongside the lake to the Lido, then take Churchill-Quai to Seeburgstrasse. You can catch the bus for the return leg, or the boat from the nearby "Verkehrshaus-Lido" landing stage.