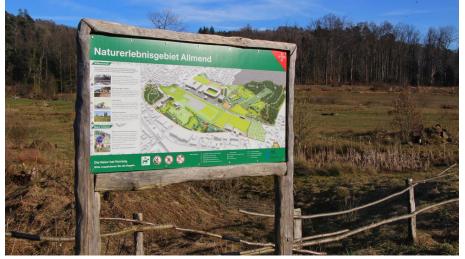

## Nature recreation area Allmend

# If you prefer quiet and want to relax from everyday life, the Allmend nature recreation area is the right place for you.

The Allmend nature recreation area is considered one of the most valuable natural areas in the city, which is not far from the city centre.

Dry and wet meadows, streams, ponds and hedges await visitors. Due to the diverse habitats, it is a popular home for rare insects, reptiles and smaller mammals. The area can be discovered on walking and stalking trails. The many experience stations between the ponds and meadows offer exciting insights into nature.