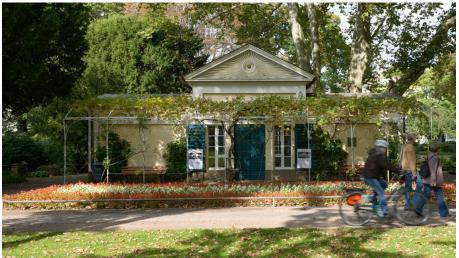

## Wallanlagen Frankfurt (old city walls)

Garden

Nature Park

Park Facility

The old city walls may no longer be standing, but most people would say that the five-kilometre-long green belt forming a semi-circle around the old town centre between the upper and lower Main embankments is a more than adequate replacement.

These narrow parklands run along the former course of the mediaeval city walls, which were abraded and landscaped in the early 19th century. The city's onetime line of defence was thus transformed into a beautiful inner-city landscape. The walkways are lined with trees, fountains, modern sculptures and a variety of memorials and monuments.