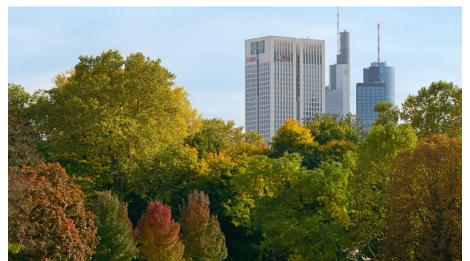

## Grüneburgpark

Playground

Nature Park

Park Facility

Grüneburgpark grün - © #visitfrankfurt

The park is made up of sizable lawns, interspersed with landscaped patches of shrubbery and trees, conceived in the traditional "jardin-anglais" style. The winding paths offer an excellent track for walkers, runners, cyclists and inline-skaters.

Grüneburg Park takes its name from the former Rothschild family estate. Years ago, the family had a 29-hectare-large landscaped park developed here. The park is made up of sizable lawns, interspersed with landscaped patches of shrubbery and trees, conceived in the traditional "jardin-anglais" style. The winding paths offer an excellent track for walkers, runners, cyclists and inline-skaters. The vast lawn areas can be used for sport, relaxation and a multitude of other recreational activities. The classicistic Schönhof pavilion is home to the park-café, offering refreshment and rest for the weary.