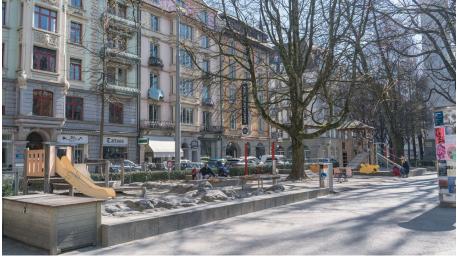

## Playground Vögeligärtli, Lucerne

Laila Bosco, Luzern Tourismus AG

## Central playground with green area and playground equipment near Lucerne railway station.

Suitable for toddlers and children up to approx. 10 years. WC facilities available and restaurants nearby.

Playground equipment:

- · Climbing ramp with tower
- Climbing net
- Climbing wall
- Big and small slide
- Double Swing
- Toddler swing
- Sand playground with water pump and stream