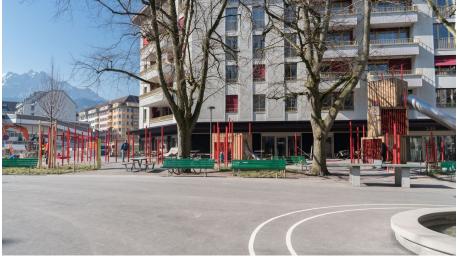

## Redesigned shady playground in the middle of the city of Lucerne.

This shady playground is located in the middle of the city of Lucerne. A large area invites you to ride your bike or kickboard and encourages you to paint with street chalk.

- · Climbing possibilities with climbing tower
- Slide
- Basket swing
- Hammocks
- benches

Restaurants and shopping facilities within walking distance.