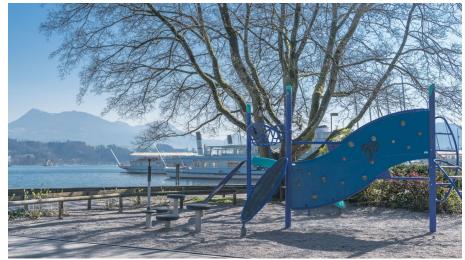

## **Playground on Lake Lucerne**

This very centrally located playground is located in the small Inseli Park directly on the waterfront and by the shipyard. Here the children can do their rounds on the gravel paths or at the playground equipment. There are feather animals, balancing plates, a small carousel and a climbing frame for the older children.

The course is situated in the middle of large shady trees.