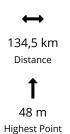

## From the Baltic Sea to the North Sea by bike and 13 times across the Geman-Danisch border.

The Border Route cycle route goes from the Baltic Sea to the North Sea. Leaving from Flensburg, you will ride along the German-Danish border throughout the entire path. You will cover a total of 130 km in stretches, weaving in and out of Denmark from the German side. The Border Route is the connection between the two major international cycle routes: the North Sea Coast Cycle Route and Baltic Coast Cycle Route.