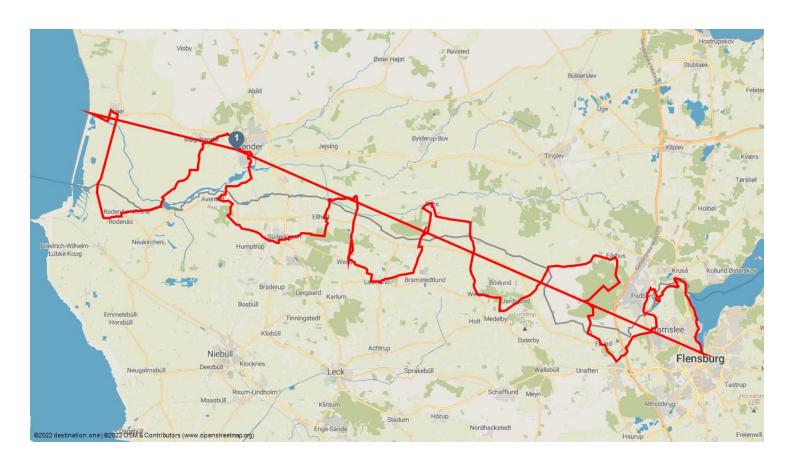

## From the Baltic Sea to the North Sea by bike and 13 times across the Geman-Danisch border.

The Border Route cycle route goes from the Baltic Sea to the North Sea. Leaving from Flensburg, you will ride along the German-Danish border throughout the entire path. You will cover a total of 130 km in stretches, weaving in and out of Denmark from the German side. The Border Route is the connection between the two major international cycle routes: the North Sea Coast Cycle Route and Baltic Coast Cycle Route.