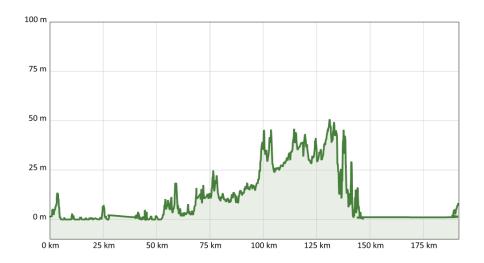

## Asbenda Asbenda Asbenda Files burg Handewit Handewit Figure Station Station

## **Tour Dates:**







195 m
Altitude descending

## Address:

Nikolaistraße 8 24937 Flensburg



## From the Baltic Sea to the North Sea by bike and 13 times across the Geman-Danisch border.

The Border Route cycle route goes from the Baltic Sea to the North Sea. Leaving from Flensburg, you will ride along the German-Danish border throughout the entire path. You will cover a total of 130 km in stretches, weaving in and out of Denmark from the German side. The Border Route is the connection between the two major international cycle routes: the North Sea Coast Cycle Route and Baltic Coast Cycle Route.

Source: destination.one ID: t\_100283058 Last changed on 26.05.2023, 10:20